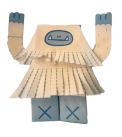

#### Yeti #2

- · Make main body
- Stick A onto the front of main body, then stick B on top to create layers. (repeat with C & D)
- Glue E & F on either side of Yeti's body

- · Make main body
- Stick B onto the front, halfway down
- Glue A and place layered above B
- Glue C on the back of Yeti's body
- Stick D, E, F on either side of Yeti
- G is extra fur, cut and stick wherever!