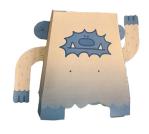

#### Yeti #1

- · Make main body
- Stick A & B on either side of Yeti's head
- Glue C & D on either side of Yeti's body