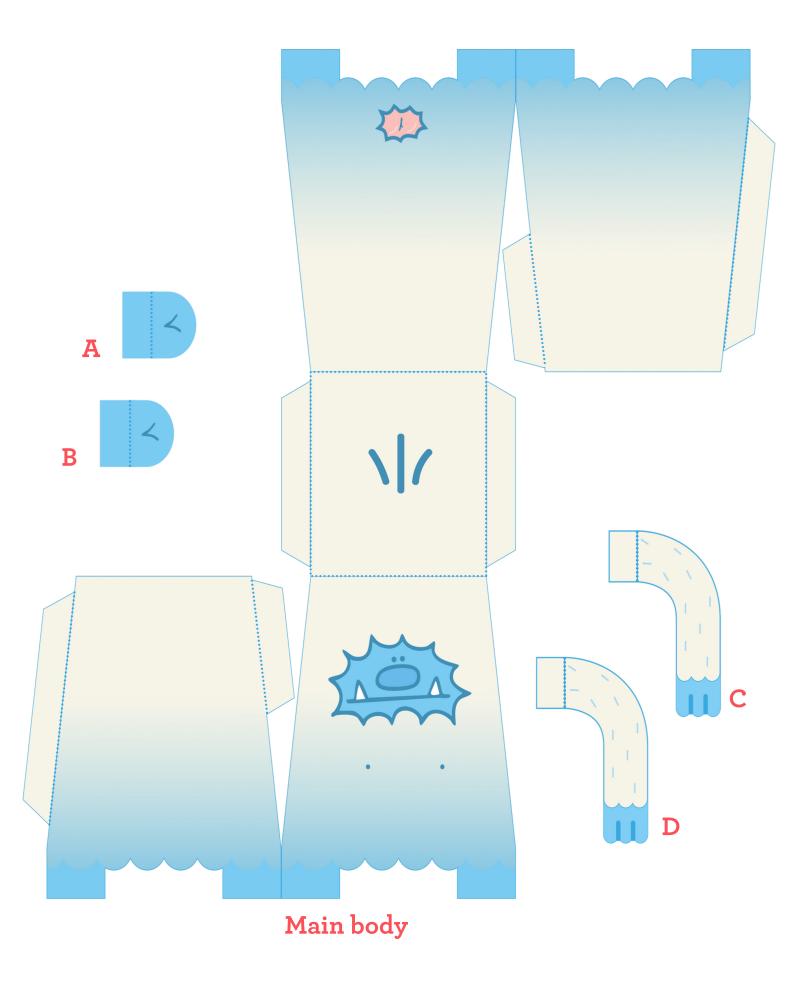

#### Yeti #1

- · Make main body
- Stick A & B on either side of Yeti's head
- Glue C & D on either side of Yeti's body