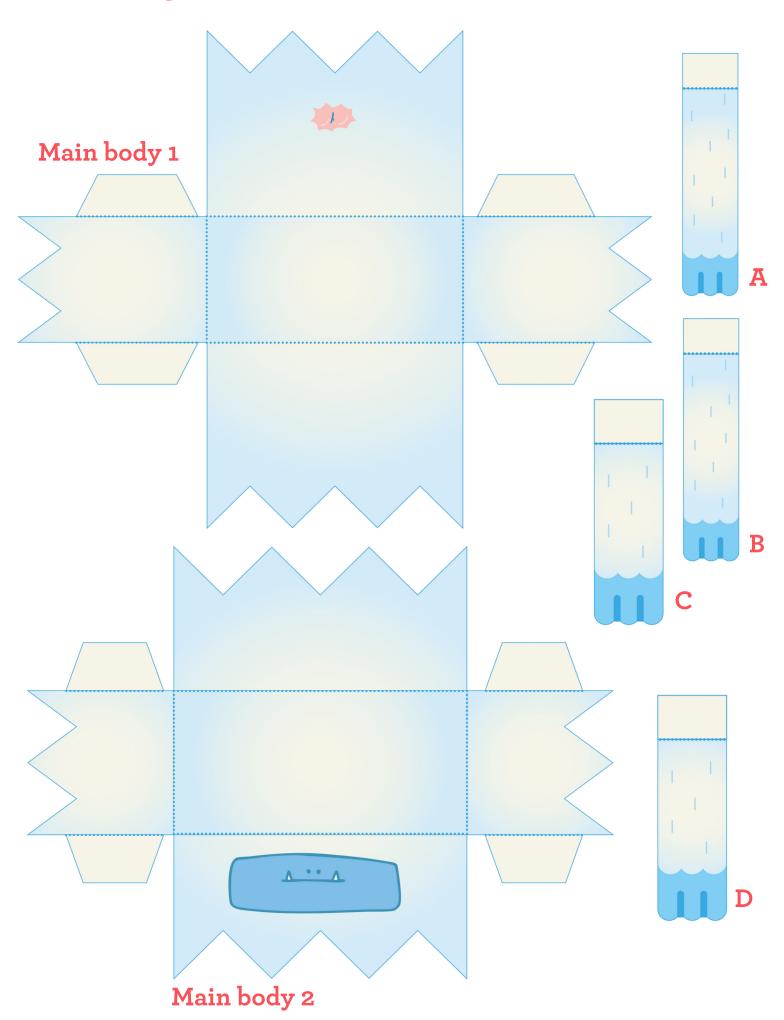

#### Yeti #3

- Make main body 1
- Slightly bend and glue A & B to the front inside main body 1
- Make main body 2
- Glue C & D to the font inside main body 2
- Place main body 1 ontop of main body 2