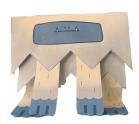

#### Yeti #3

- Make main body 1
- Slightly bend and glue A & B to the front inside main body 1
- Make main body 2
- Glue C & D to the font inside main body 2
- Place main body 1 ontop of main body 2