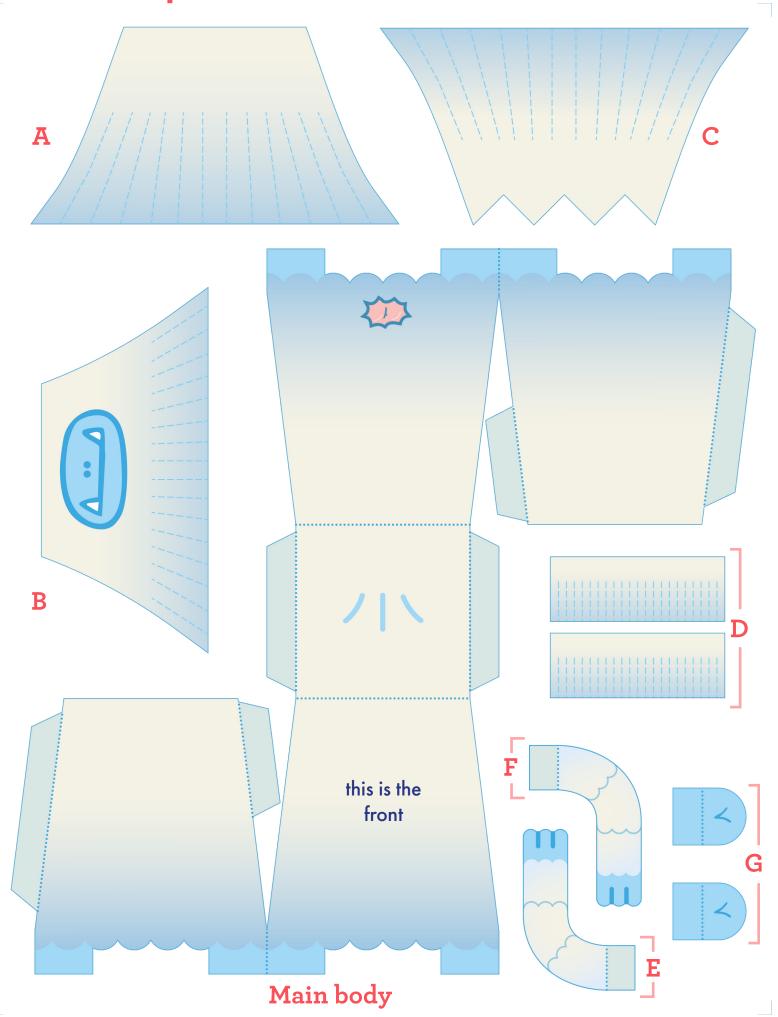

#### Yeti #2

- · Make main body
- Stick A onto the front of main body, then stick B on top to create layers. (repeat with C & D)
- Glue E & F on either side of Yeti's body

- · Make main body
- Stick B onto the front, halfway down
- Glue A and place layered above B
- Glue C on the back of Yeti's body
- Stick D, E, F on either side of Yeti
- G is extra fur, cut and stick wherever!