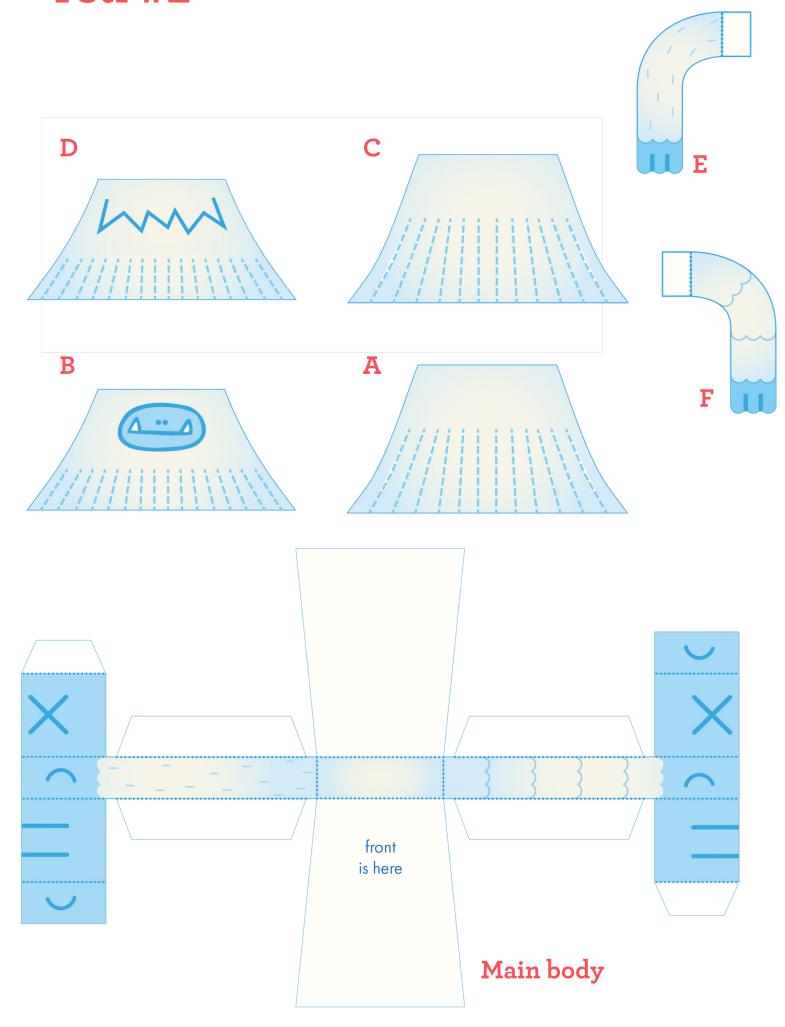

#### Yeti #2

- · Make main body
- Stick A onto the front of main body, then stick B on top to create layers. (repeat with C & D)
- Glue E & F on either side of Yeti's body

- · Make main body
- Stick B onto the front, halfway down
- Glue A and place layered above B
- Glue C on the back of Yeti's body
- Stick D, E, F on either side of Yeti
- G is extra fur, cut and stick wherever!